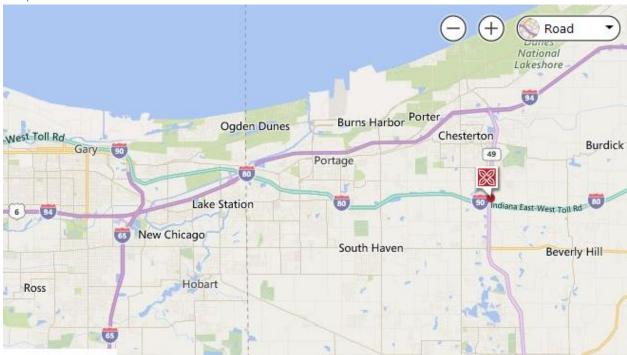

## Map

The Hotel address is: 501 Gateway Boulevard, Chesterton, Indiana, 46304

#### Directions

#### From Chicago/I94 -

East on Interstate 94. Exit at Route 49. Go South 3 miles and turn left on Gateway Blvd.

## From Chicago/I80 -

East on Interstate 90 to Indiana Toll road East/I80. Exit at Route 49. The hotel is located at the top of the exit ramp.

#### From Indianapolis -

Take Interstate 65 North to Indiana toll road East/I80. Exit at route 49. The hotel is located at the top of the exit ramp.

#### From South Bend -

Go west on Indiana Toll road/180. Exit at route 49. The hotel is located at the top of the exit ramp

## From Chicago Midway Airport

Exit Airport to IL Rt. 50 North to I-55 South to I-294 South. Merge into I-80/94 East to Ohio. Take I-80 East and exit at IN Rt 49. Hotel is located at the top of the exit ramp.

## From Chicago-OHare International Airport

Merge onto I-190 E toward Chicago. I-190E becomes I-90E. Keep left to take I-90E/I-94E/Dan Ryan Expressway toward Skyway/Indiana Toll Rd. Take I80/90 E to Exit #31. Hotel is located at the top of exit ramp.