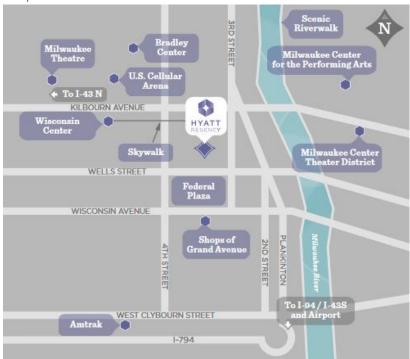

#### Location

Animals:

Located in the heart of downtown Milwaukee, our hotel is connected to the Wisconsin Center convention facility, Federal Plaza, and The Shops of Grand Avenue. Two blocks from the Bradley Center, Performing Arts Center and entertainment district, and one block from the scenic Riverwalk.

#### Maps